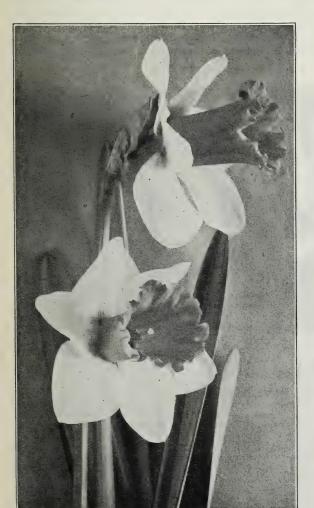

he stock we offer is equal to any grown in this country.

## Polyanthus

The Polyanthus Narcissus produce many small crowned flowers borne in clusters. They are not as hardy as the other classes but are better adapted for forcing.

Paper White Grandiflora. Flowers pure snow white, desirable for their beauty and delicious odor. They force admirably and flower freely in dense clusters. Will bloom as early as December. May be grown in either soil or gravel and water. 10c each; 80c per 10; \$6.50 per 100.

## Trumpet

The trumpets of this type are as long or longer than the perianth segments.

**Spring Glory**. (*Bicolor*) Pure white perianth, deep golden yellow trumpet. A large flower of excellent form on long strong stems. Early and free flowering. 20c each; \$1.70 per 10; \$15.00 per 100.



TRUMPET NARCISSUS

## Incomparabilis

The flowers of this class have a cup or trumpet measuring from one-third to nearly the length of the perianth segments.

**Sir Watkin.** Large primrose perianth with a rich yellow cup. One of the largest and best of this class. 18c each; \$1.50 per 10; \$13.00 per 100.

## Leedsii

A class with short trumpets, long graceful stems, usually quite fragrant and well adapted for cutting.

Mrs. Langtry. Broad white perianth with large white cup faintly edged with yellow. Splendid for naturalizing or for cutting. 15c each; \$1.30 per 10; \$10.00 per 100.

#### Poeticus

These have a white perianth with a small flattened yellow cup or eye. Perfectly hardy and easy to naturalize. Very fragrant.

Poeticus Ornatus. Pure white, cup yellow margined with deep scar